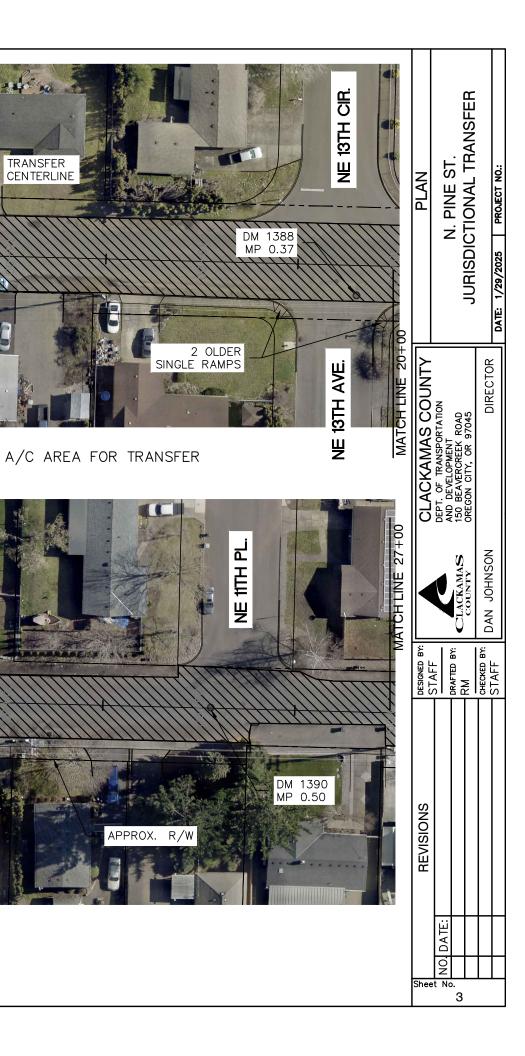

#### 6. OLD BUSINESS

| 7. | <ul> <li>NEW BUSINESS</li> <li>a. N Pine Street Transfer from Clackamas County</li> <li>b. FY 25-27 Council Goals Review</li> </ul> | Pg. 22<br>Pg. 30 |
|----|-------------------------------------------------------------------------------------------------------------------------------------|------------------|
| 8. | MAYOR'S BUSINESS                                                                                                                    |                  |
| 9. | COUNCILOR COMMENTS & LIAISON REPORTS                                                                                                |                  |
| 10 | a. FY 24-26 Council Goals Update                                                                                                    | Pg. 35           |