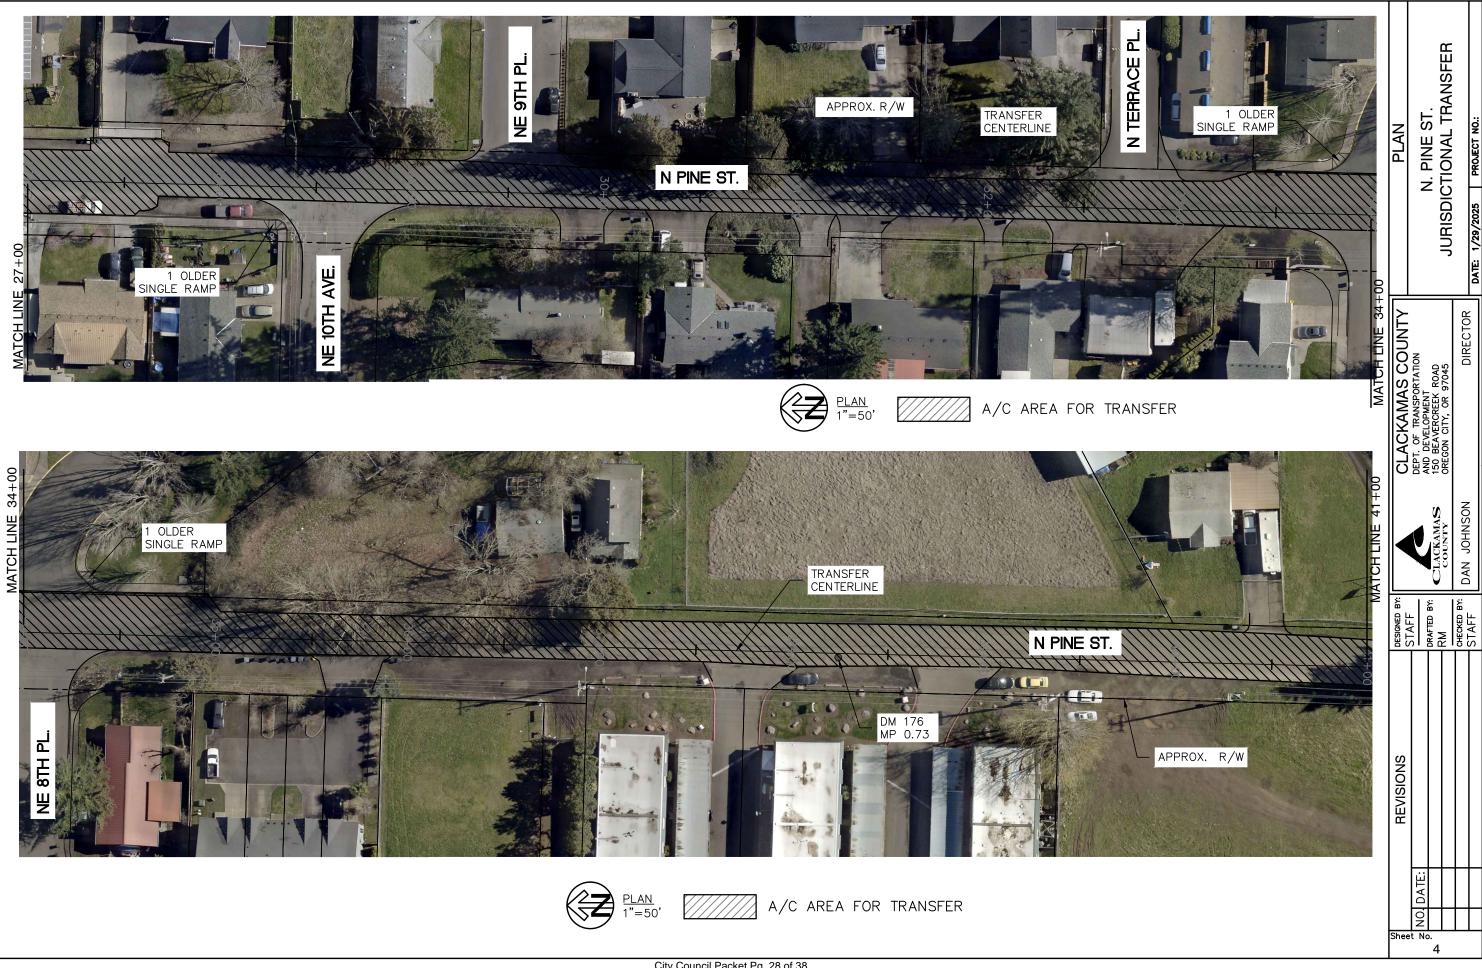

#### 6. OLD BUSINESS

| 7. | <ul> <li>NEW BUSINESS</li> <li>a. N Pine Street Transfer from Clackamas County</li> <li>b. FY 25-27 Council Goals Review</li> </ul> | Pg. 22<br>Pg. 30 |
|----|-------------------------------------------------------------------------------------------------------------------------------------|------------------|
| 8. | MAYOR'S BUSINESS                                                                                                                    |                  |
| 9. | COUNCILOR COMMENTS & LIAISON REPORTS                                                                                                |                  |
| 10 | a. FY 24-26 Council Goals Update                                                                                                    | Pg. 35           |