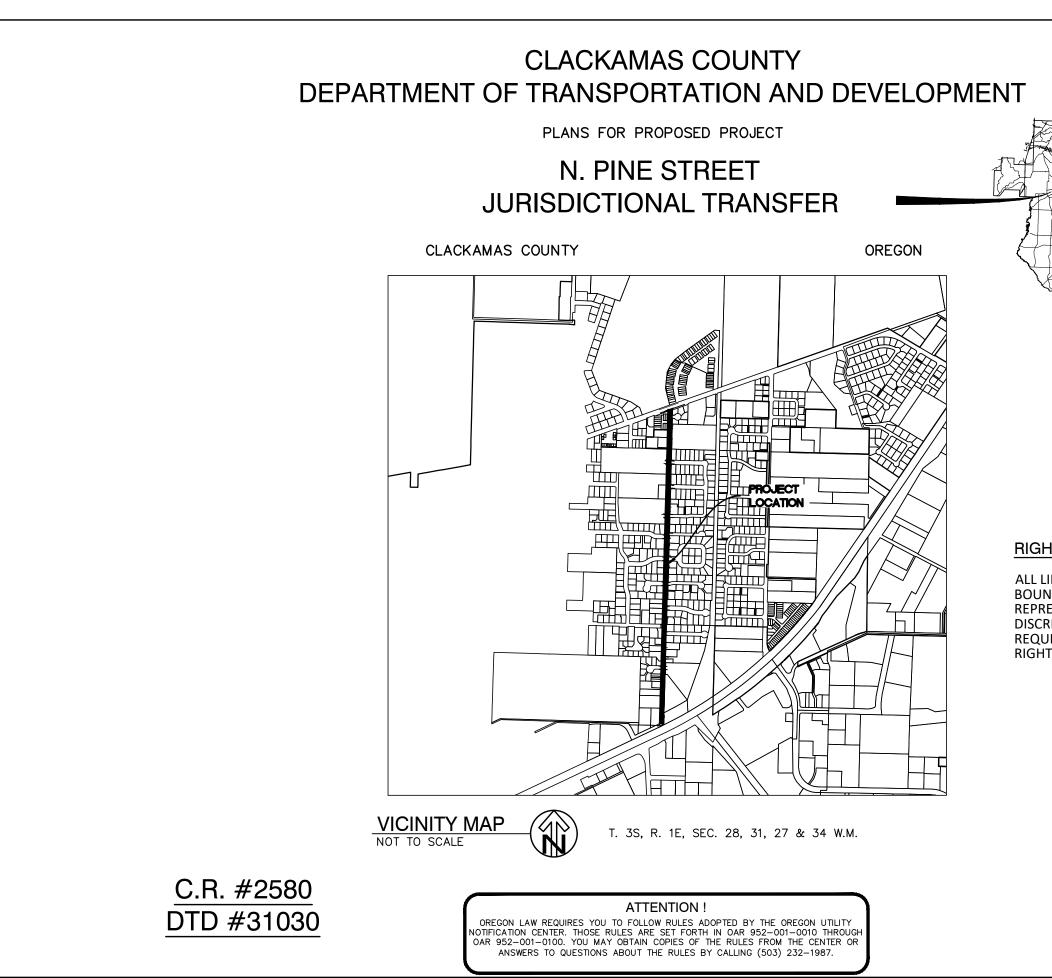

#### 6. OLD BUSINESS

| 7. | <ul> <li>NEW BUSINESS</li> <li>a. N Pine Street Transfer from Clackamas County</li> <li>b. FY 25-27 Council Goals Review</li> </ul> | Pg. 22<br>Pg. 30 |
|----|-------------------------------------------------------------------------------------------------------------------------------------|------------------|
| 8. | MAYOR'S BUSINESS                                                                                                                    |                  |
| 9. | COUNCILOR COMMENTS & LIAISON REPORTS                                                                                                |                  |
| 10 | a. FY 24-26 Council Goals Update                                                                                                    | Pg. 35           |