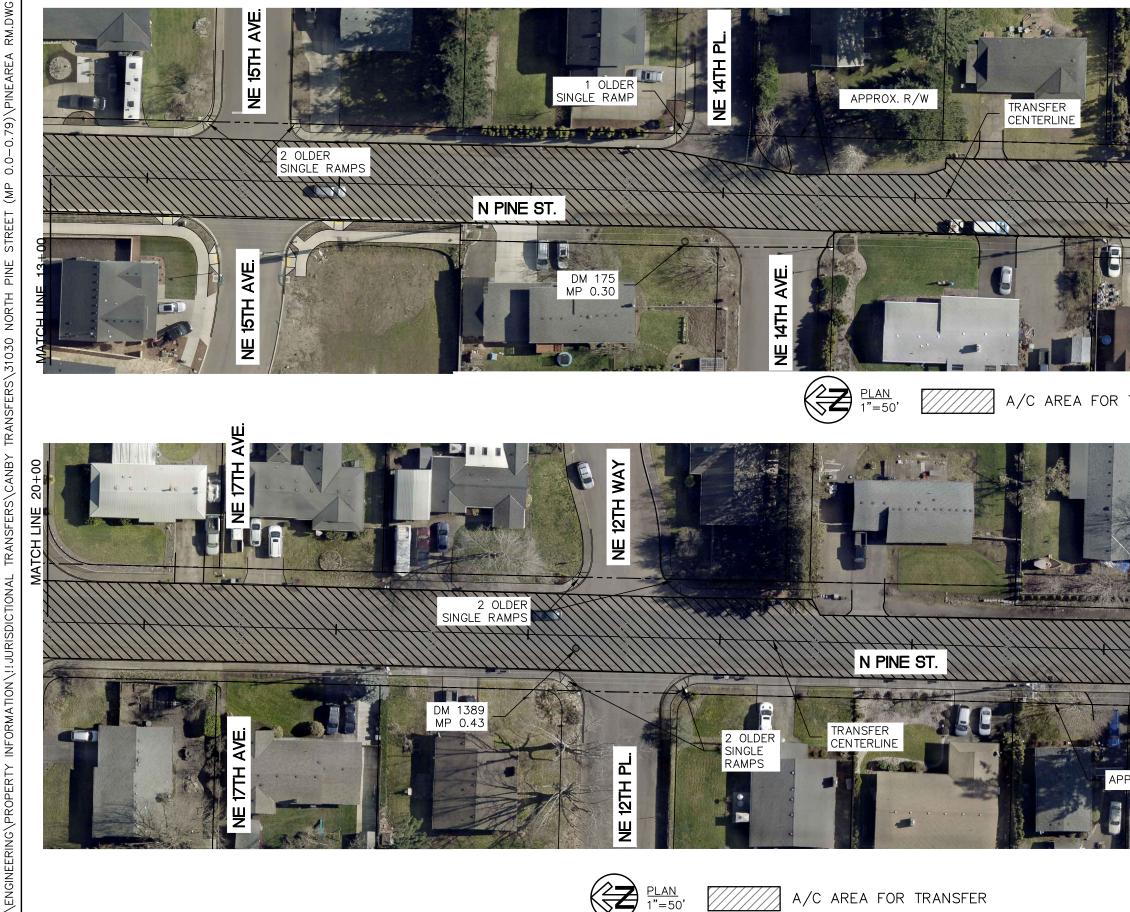

#### 6. OLD BUSINESS

| 7. | <ul> <li>NEW BUSINESS</li> <li>a. N Pine Street Transfer from Clackamas County</li> <li>b. FY 25-27 Council Goals Review</li> </ul> | Pg. 22<br>Pg. 30 |
|----|-------------------------------------------------------------------------------------------------------------------------------------|------------------|
| 8. | MAYOR'S BUSINESS                                                                                                                    |                  |
| 9. | COUNCILOR COMMENTS & LIAISON REPORTS                                                                                                |                  |
| 10 | a. FY 24-26 Council Goals Update                                                                                                    | Pg. 35           |