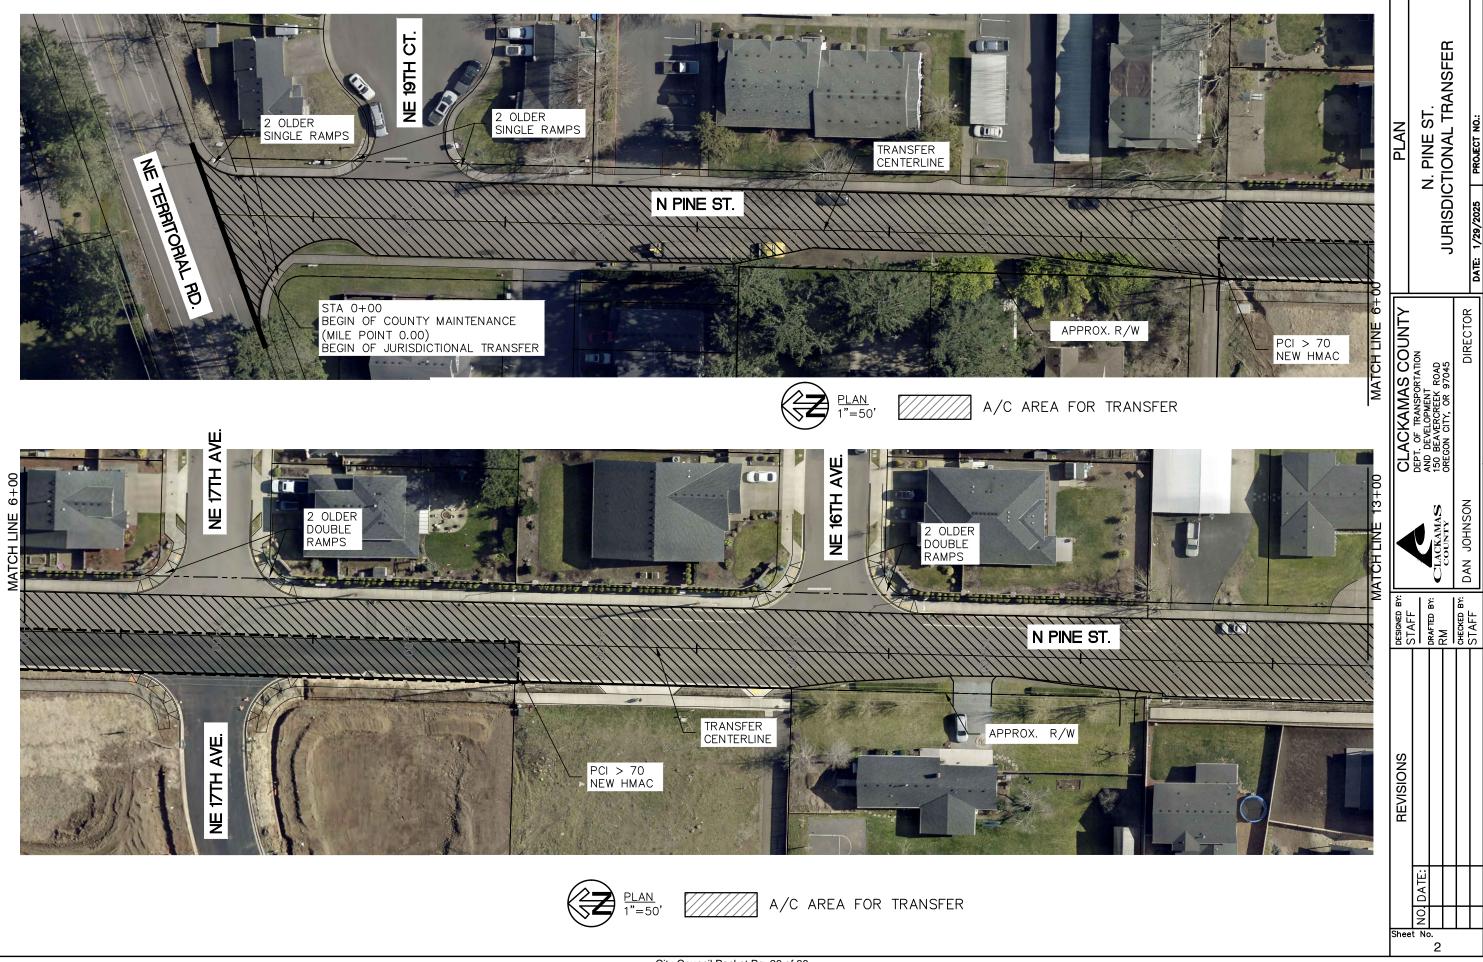

#### 6. OLD BUSINESS

| 7. | <ul> <li>NEW BUSINESS</li> <li>a. N Pine Street Transfer from Clackamas County</li> <li>b. FY 25-27 Council Goals Review</li> </ul> | Pg. 22<br>Pg. 30 |
|----|-------------------------------------------------------------------------------------------------------------------------------------|------------------|
| 8. | MAYOR'S BUSINESS                                                                                                                    |                  |
| 9. | COUNCILOR COMMENTS & LIAISON REPORTS                                                                                                |                  |
| 10 | a. FY 24-26 Council Goals Update                                                                                                    | Pg. 35           |