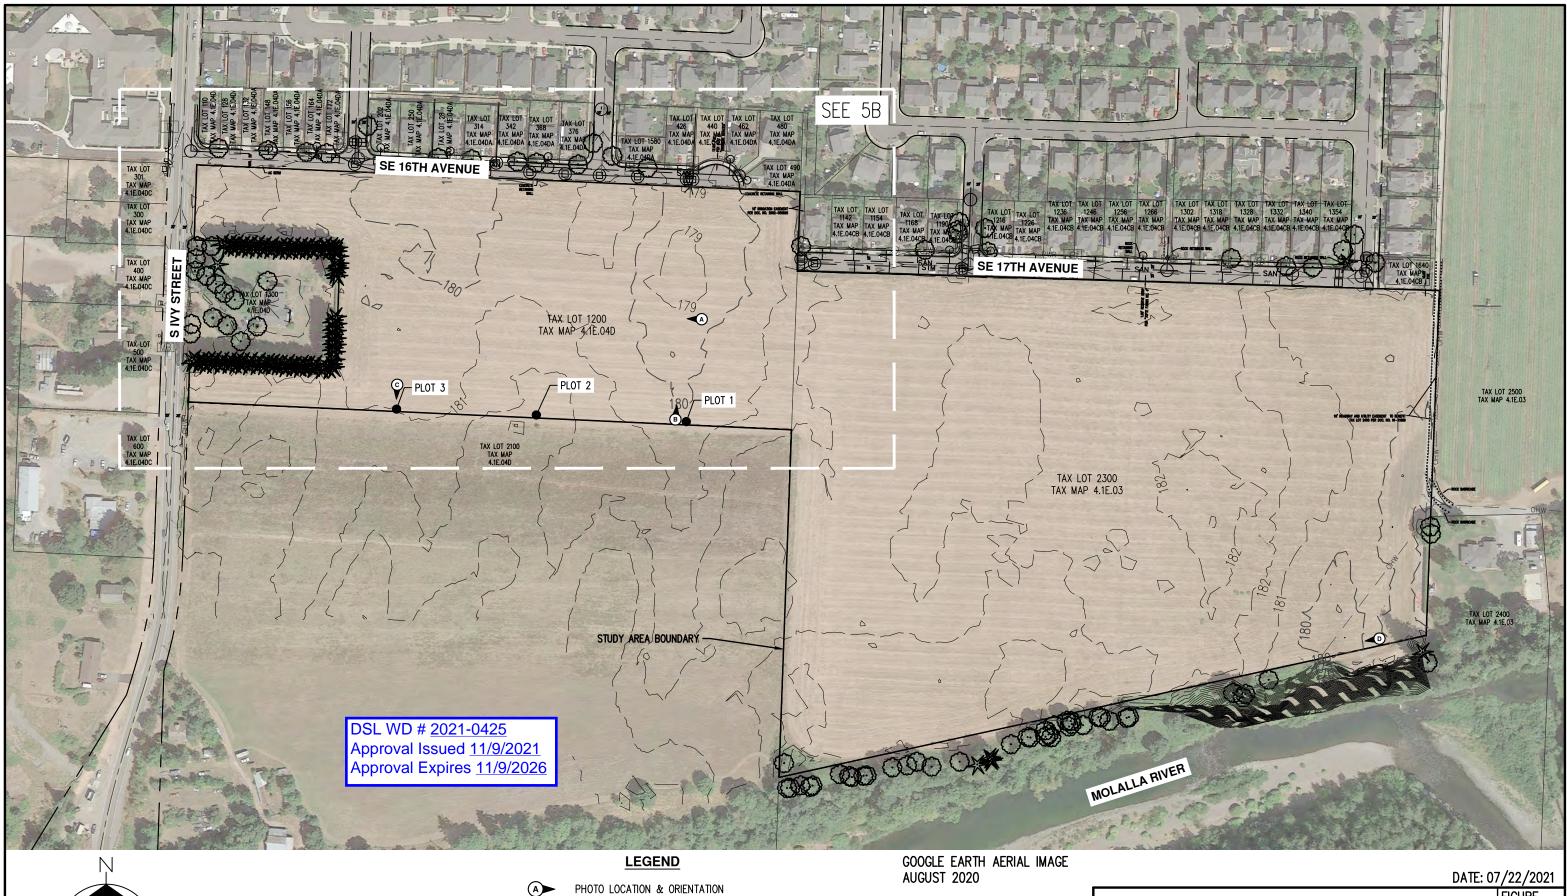

DWG: 8659 BACKGROUND FIGURES | FIGURE 1

DWG: 8659 BACKGROUND FIGURES | FIGURE 2A

PHOTO LOCATION & ORIENTATION

PLOT LOCATIONS DOCUMENTED BY AKS ENGINEERING & FORESTRY, LLC (AKS) ON JULY 15, 2021 AND WERE LOCATED USING A TRIMBLE GEO 7X HANDHELD GPS RECEIVER WITH SUB-METER ACCURACY.

1-FOOT INTERVAL GROUND CONTOURS AND EXISTING CONDITIONS DERIVED FROM AKS PROFESSIONAL LAND SURVEY. STUDY AREA WAS HAND-MAPPED IN AUTOCAD, ±5FT.

DWG: 8659 WDR EXCOND | FIGURE 5B