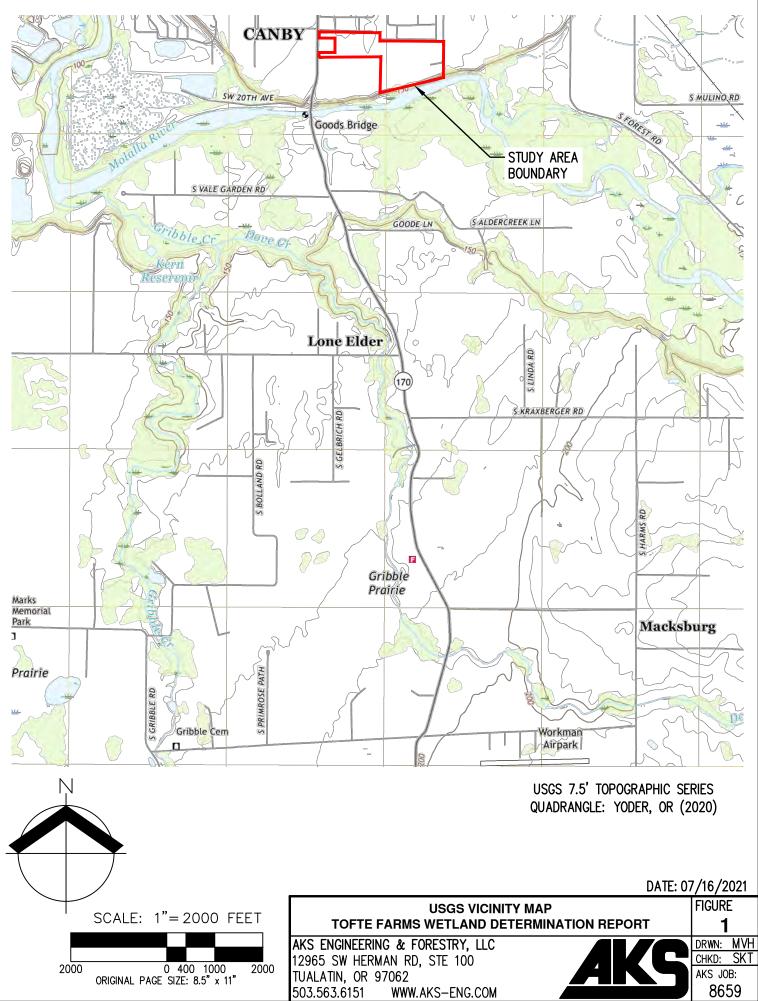

Shemia Fagan Secretary of State

Re: WD # 2021-0425 **Approved** Wetland Delineation Report for Tofte Farms Washington County; T4S R1E S4D TL1200; S3 TL2300 (Portion)

Dear Chad Bettesworth:

The Department of State Lands has reviewed the wetland determination report prepared by AKS Engineering & Forestry for the site referenced above. Please note that the study area includes only a portion of the tax lot described above (see the attached map). Based upon the information presented in the report, and additional information submitted upon request, we concur that there are no jurisdictional wetlands or other waters of the state within the study area, as indicated on the attached Figure 5A and 5B. Please replace all copies of the preliminary wetland maps with these final Department-approved maps.

In addition, available information indicates that there are likely wetlands and/or other waters of the state south of the study area boundary on Tax Lot 2300. They would likely be subject to the permit requirements of the state Removal-Fill Law. Under current regulations, a state permit is required for fill or removal of 50 cubic yards or more in a wetland area or below the ordinary high-water line of a waterway (the 2-year recurrence interval flood elevation, if OHWL cannot be determined).