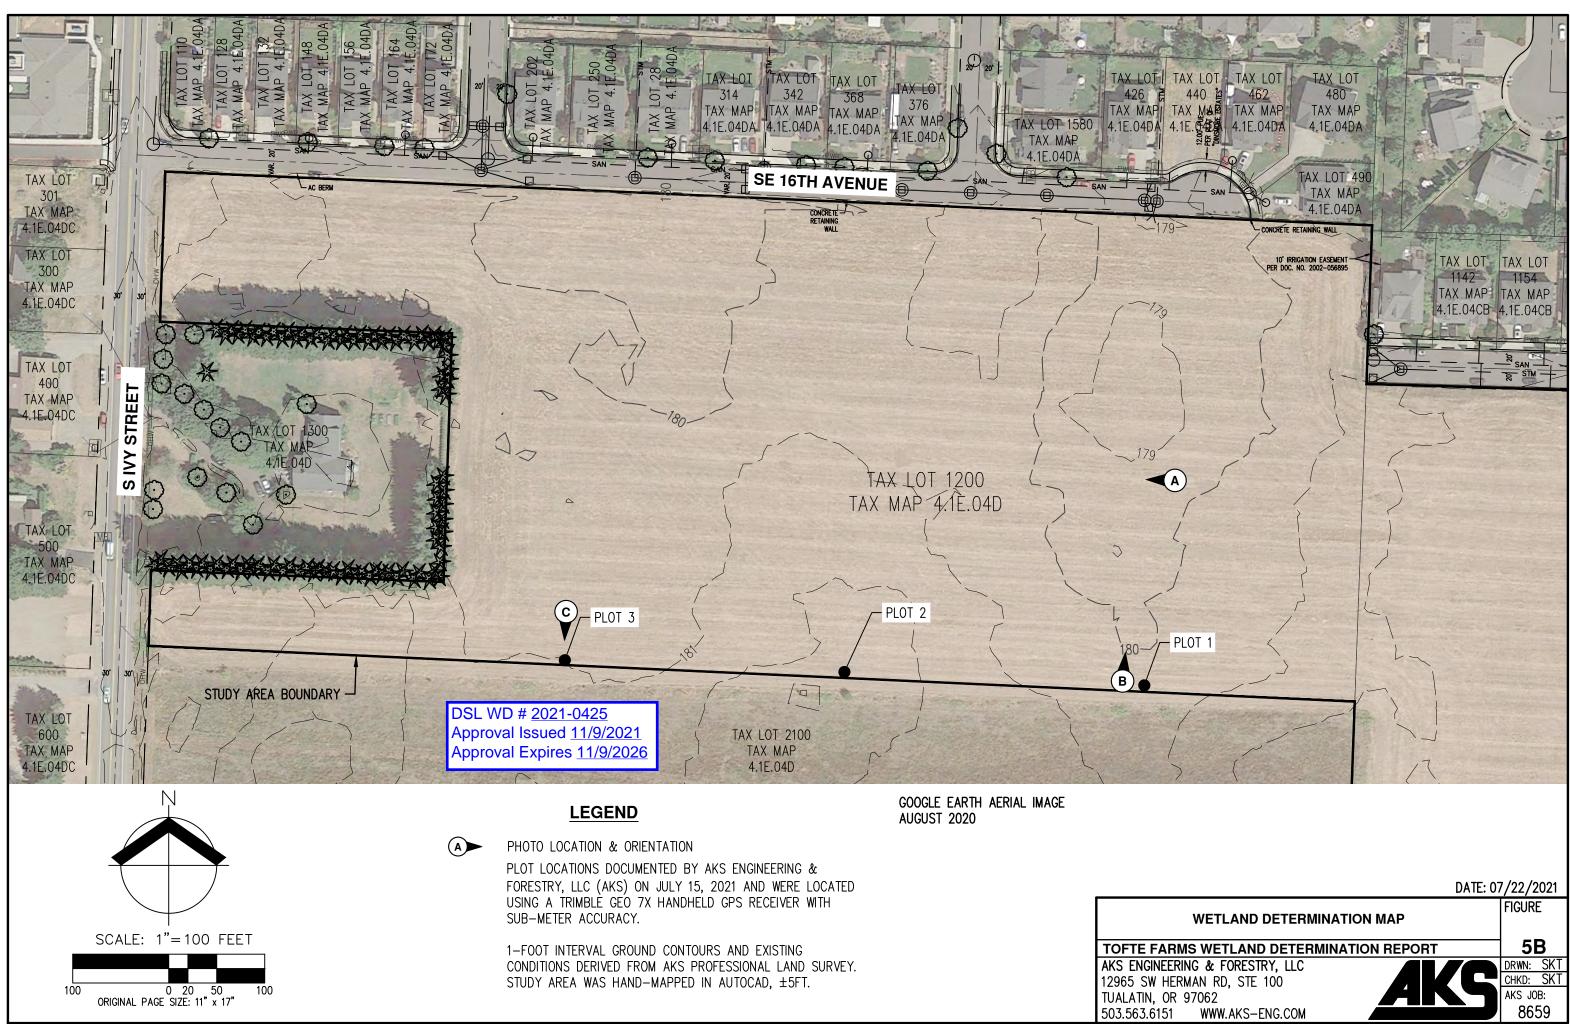

Shemia Fagan Secretary of State

Re: WD # 2021-0425 **Approved** Wetland Delineation Report for Tofte Farms Washington County; T4S R1E S4D TL1200; S3 TL2300 (Portion)

Dear Chad Bettesworth:

The Department of State Lands has reviewed the wetland determination report prepared by AKS Engineering & Forestry for the site referenced above. Please note that the study area includes only a portion of the tax lot described above (see the attached map). Based upon the information presented in the report, and additional information submitted upon request, we concur that there are no jurisdictional wetlands or other waters of the state within the study area, as indicated on the attached Figure 5A and 5B. Please replace all copies of the preliminary wetland maps with these final Department-approved maps.

DWG: 8659 BACKGROUND FIGURES | FIGURE 1

DWG: 8659 BACKGROUND FIGURES | FIGURE 2A

PHOTO LOCATION & ORIENTATION

PLOT LOCATIONS DOCUMENTED BY AKS ENGINEERING & FORESTRY, LLC (AKS) ON JULY 15, 2021 AND WERE LOCATED USING A TRIMBLE GEO 7X HANDHELD GPS RECEIVER WITH SUB-METER ACCURACY.

1-FOOT INTERVAL GROUND CONTOURS AND EXISTING CONDITIONS DERIVED FROM AKS PROFESSIONAL LAND SURVEY. STUDY AREA WAS HAND-MAPPED IN AUTOCAD, ±5FT.

DWG: 8659 WDR EXCOND | FIGURE 5B