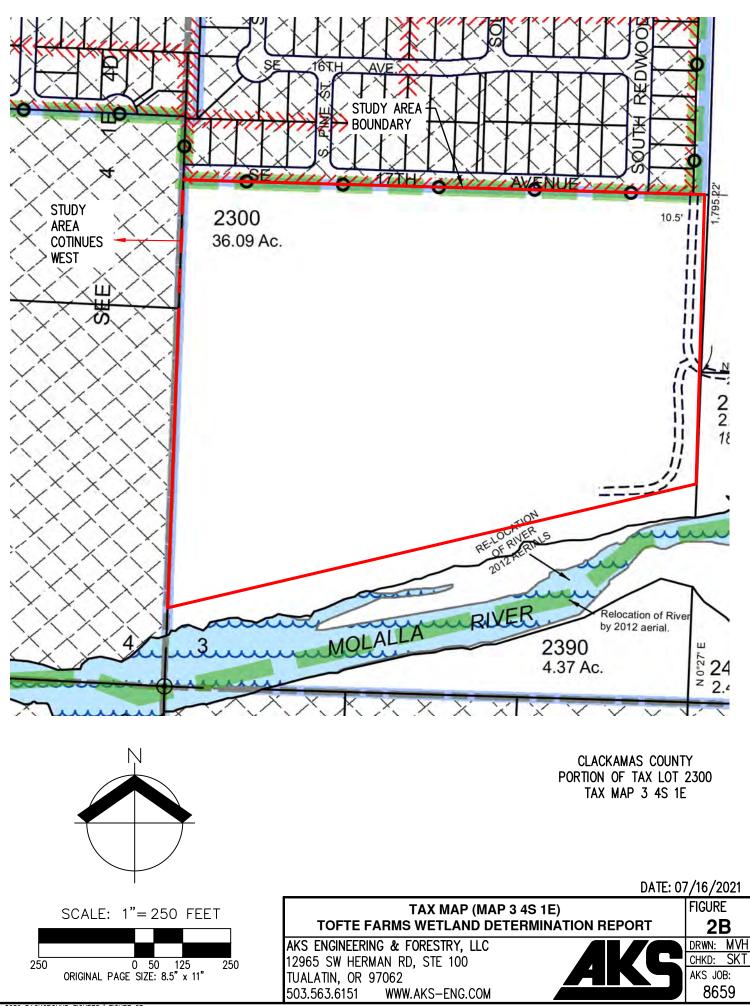

DWG: 8659 BACKGROUND FIGURES | FIGURE 1

DWG: 8659 BACKGROUND FIGURES | FIGURE 2A

PHOTO LOCATION & ORIENTATION

PLOT LOCATIONS DOCUMENTED BY AKS ENGINEERING & FORESTRY, LLC (AKS) ON JULY 15, 2021 AND WERE LOCATED USING A TRIMBLE GEO 7X HANDHELD GPS RECEIVER WITH SUB-METER ACCURACY.