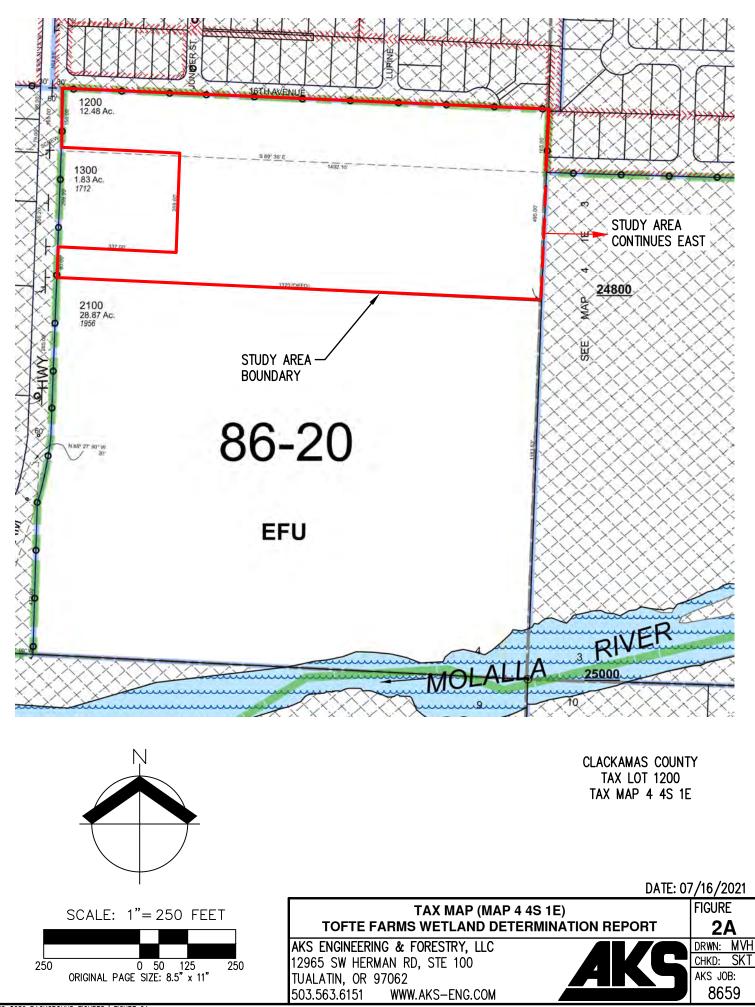

DWG: 8659 BACKGROUND FIGURES | FIGURE 1

DWG: 8659 BACKGROUND FIGURES | FIGURE 2A

PHOTO LOCATION & ORIENTATION

PLOT LOCATIONS DOCUMENTED BY AKS ENGINEERING & FORESTRY, LLC (AKS) ON JULY 15, 2021 AND WERE LOCATED USING A TRIMBLE GEO 7X HANDHELD GPS RECEIVER WITH SUB-METER ACCURACY.