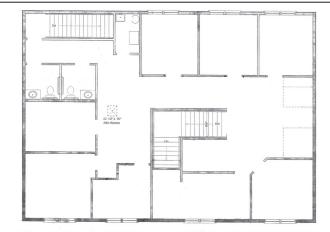

#### ATTRACTIVE 2-LEVEL OFFICE BUILDING

- >> ±2,500 SF Quality Office On Second Floor
- >> Includes: 2 Conference Rooms, 2 Restrooms and 5 Private Offices
- >> 8 Off-Street Parking Spaces
- >> Prime Location Immediate Hwy 99E Access
- >> 10 Minutes from I-5 and I-205