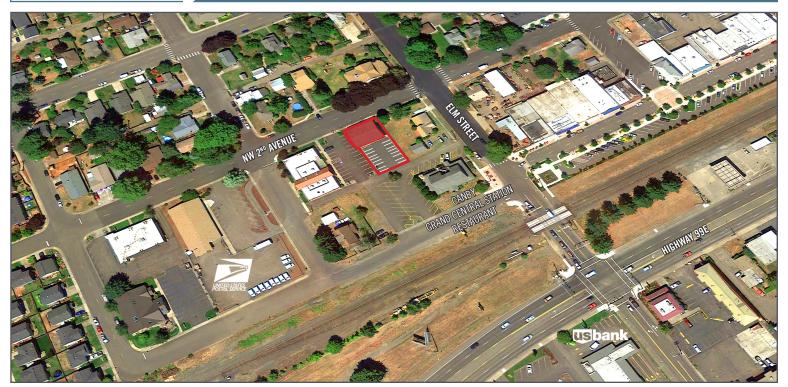

#### ATTRACTIVE 2-LEVEL OFFICE BUILDING

- >> ±2,500 SF Quality Office On Second Floor
- >> Includes: 2 Conference Rooms, 2 Restrooms and 5 Private Offices
- >> 8 Off-Street Parking Spaces
- >> Prime Location Immediate Hwy 99E Access
- >> 10 Minutes from I-5 and I-205

- >> 1/2 Block From Post Office and 2 Blocks from **Downtown Core**
- >> 5 Minutes to Aurora Regional Airport and 25 Minutes to Portland International Airport
- >> 30 Minutes from Downtown Portland
- >> Lease Rate: \$16.50/SF/YR, NNN
- >> Call for Sale Pricing