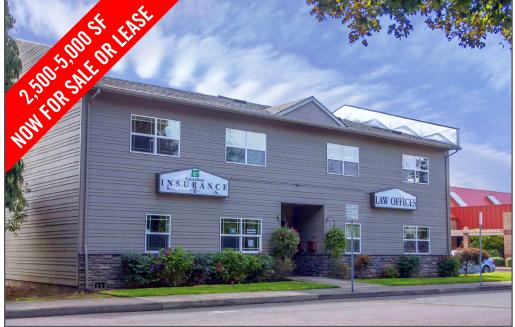

## FOR SALE OR LEASE

#### 549 NW 2<sup>ND</sup> AVENUE CANBY, OR

#### ATTRACTIVE 2-LEVEL OFFICE BUILDING

- >> ±2,500 SF Quality Office On Second Floor
- >> Includes: 2 Conference Rooms, 2 Restrooms and 5 Private Offices
- >> 8 Off-Street Parking Spaces
- >> Prime Location Immediate Hwy 99E Access
- >> 10 Minutes from I-5 and I-205

- >> 1/2 Block From Post Office and 2 Blocks from **Downtown Core**
- >> 5 Minutes to Aurora Regional Airport and 25 Minutes to Portland International Airport
- >> 30 Minutes from Downtown Portland
- >> Lease Rate: \$16.50/SF/YR, NNN
- >> Call for Sale Pricing