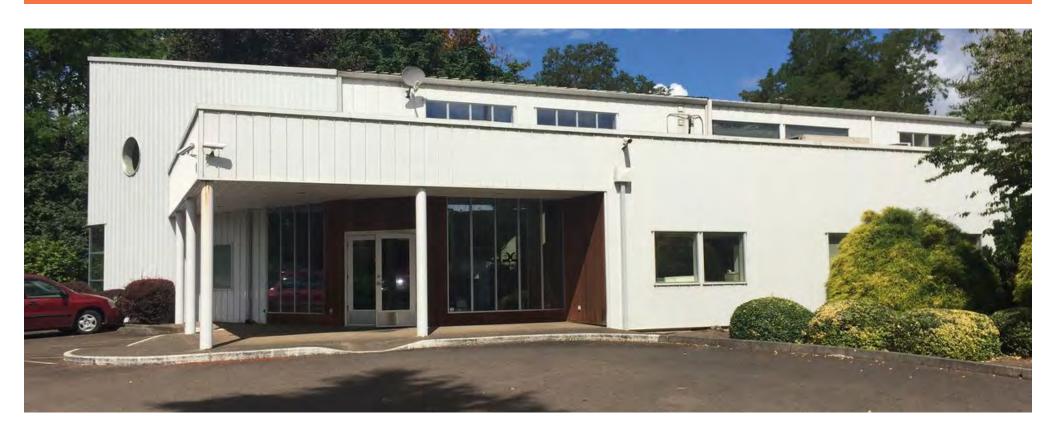

#### **PROPERTY HIGHLIGHTS**

- Spacious 1.66 Acre Lot with Ample Parking
- 7,200 Square Foot Warehouse with Loading Dock,
  Grade Level Door, Photography Room & Bathroom.
- 8,240 Square Foot Office Building with 9 Offices +
  5 Offices on Upper Level and 4 Large Open Areas.

#### **PROPERTY OVERVIEW**

Well maintained owner occupied building on a dead end street that backs to trees and river, lots of wild life to admire.

Two story office building with 9 offices plus 5 offices on the upper level, 4 large open areas, conference room, 3 ADA compliant bathrooms, lunch room, 7,200 square foot warehouse on same lot with loading dock, grade level door, ample parking, photography room and bathroom.

#### PROPERTY HIGHLIGHTS

- 2 Commercial Buildings on 1 Lot
- Spacious 1.66 Acre Lot with Great Nature Views
- 7,200 SqFt Warehouse w/ Loading Dock, Grade Level Door & Photography Room
- 8,240 SqFt Building with 9 Offices + 5 Offices on Upper Level & 4 Large Open Areas
- Light and Bright Reception Area
- Break Room & ADA Bathrooms
- Ample Parking Available