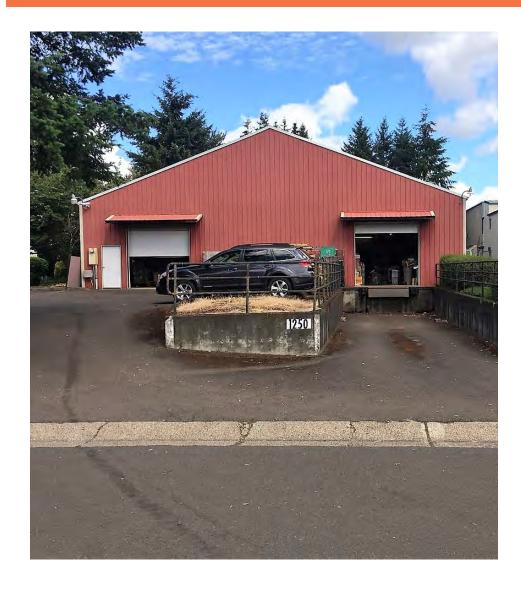

#### **PROPERTY HIGHLIGHTS**

- Spacious 1.66 Acre Lot with Ample Parking
- 7,200 Square Foot Warehouse with Loading Dock,
  Grade Level Door, Photography Room & Bathroom.
- 8,240 Square Foot Office Building with 9 Offices +
  5 Offices on Upper Level and 4 Large Open Areas.

#### **PROPERTY OVERVIEW**

Well maintained owner occupied building on a dead end street that backs to trees and river, lots of wild life to admire.

Two story office building with 9 offices plus 5 offices on the upper level, 4 large open areas, conference room, 3 ADA compliant bathrooms, lunch room, 7,200 square foot warehouse on same lot with loading dock, grade level door, ample parking, photography room and bathroom.

#### PROPERTY HIGHLIGHTS

- 2 Commercial Buildings on 1 Lot
- Spacious 1.66 Acre Lot with Great Nature Views
- 7,200 SqFt Warehouse w/ Loading Dock, Grade Level Door & Photography Room
- 8,240 SqFt Building with 9 Offices + 5 Offices on Upper Level & 4 Large Open Areas
- Light and Bright Reception Area
- Break Room & ADA Bathrooms
- Ample Parking Available