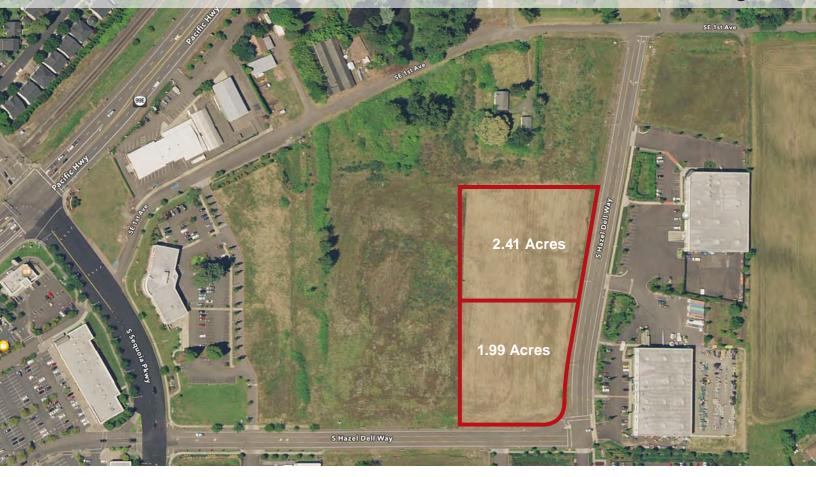

## **Property Description**

Tax Lots: 3800 (2.41 Acres)

3900 (1.99 Acres)

Land Area: 4.4 Acres

Zoning: M-I, Light Industrial

**Terms** 

Sale Price: \$6.25/SF

Can be sold together or separately

## **Highlights**

- · Great owner-user site
- Single or multiple tax lots are available
- · All utilities are available to the site

For additional information, contact: