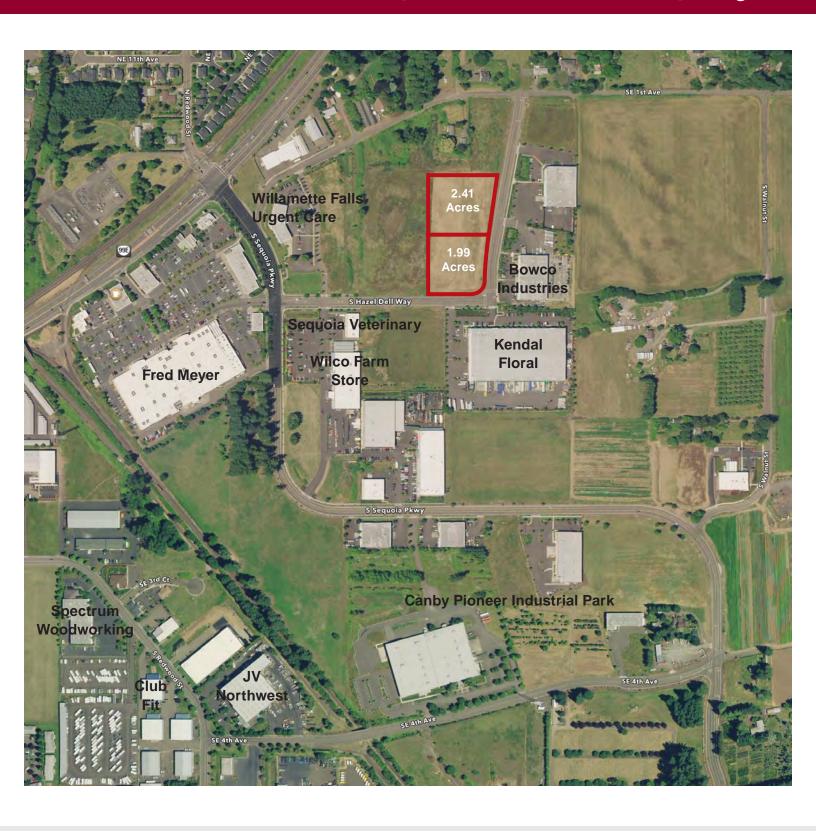

## **Property Description**

Tax Lots: 3800 (2.41 Acres)

3900 (1.99 Acres)

Land Area: 4.4 Acres

Zoning: M-I, Light Industrial

**Terms** 

Sale Price: \$6.25/SF

Can be sold together or separately

## **Highlights**

- · Great owner-user site
- Single or multiple tax lots are available
- · All utilities are available to the site

For additional information, contact: