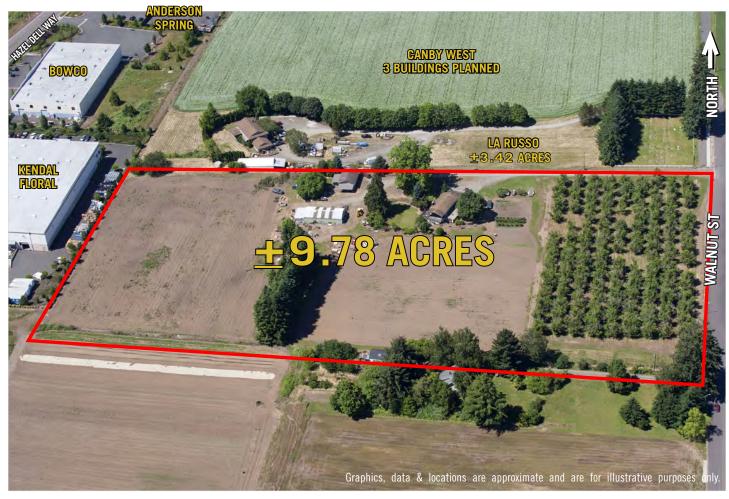

#### 211 S WALNUT STREET | CANBY, OR 97013

- ±9.78 acres Shovel Ready Site
- Zoned M1 Light Industrial
- Located in Canby Pioneer Industrial Park
- All Utilities in S Walnut
- Canby's Own PUD
- 10 Minutes From Both I-5 and I-205
- Price: \$5.95/SF