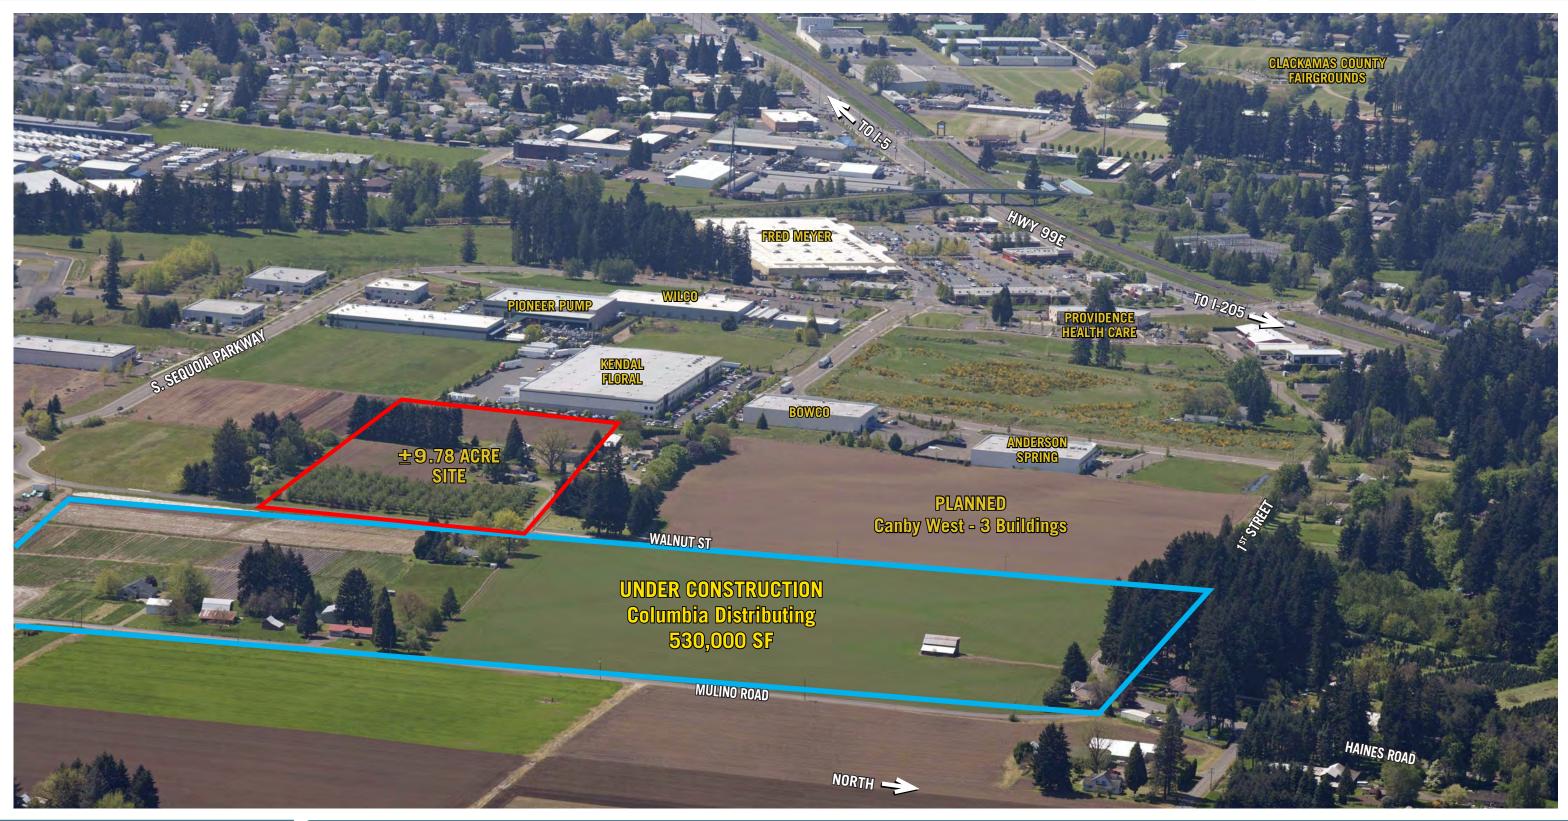

#### 211 S WALNUT STREET | CANBY, OR 97013

- ±9.78 acres Shovel Ready Site
- Zoned M1 Light Industrial
- Located in Canby Pioneer Industrial Park
- All Utilities in S Walnut
- Canby's Own PUD
- 10 Minutes From Both I-5 and I-205
- Price: \$5.95/SF