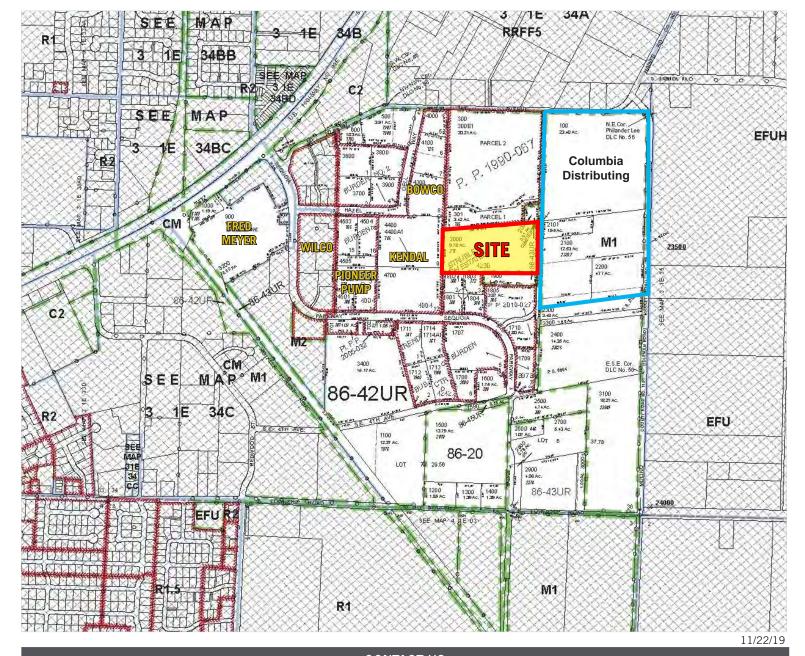

#### 211 S WALNUT STREET | CANBY, OR 97013

- ±9.78 acres Shovel Ready Site
- Zoned M1 Light Industrial
- Located in Canby Pioneer Industrial Park
- All Utilities in S Walnut
- Canby's Own PUD
- 10 Minutes From Both I-5 and I-205
- Price: \$5.95/SF