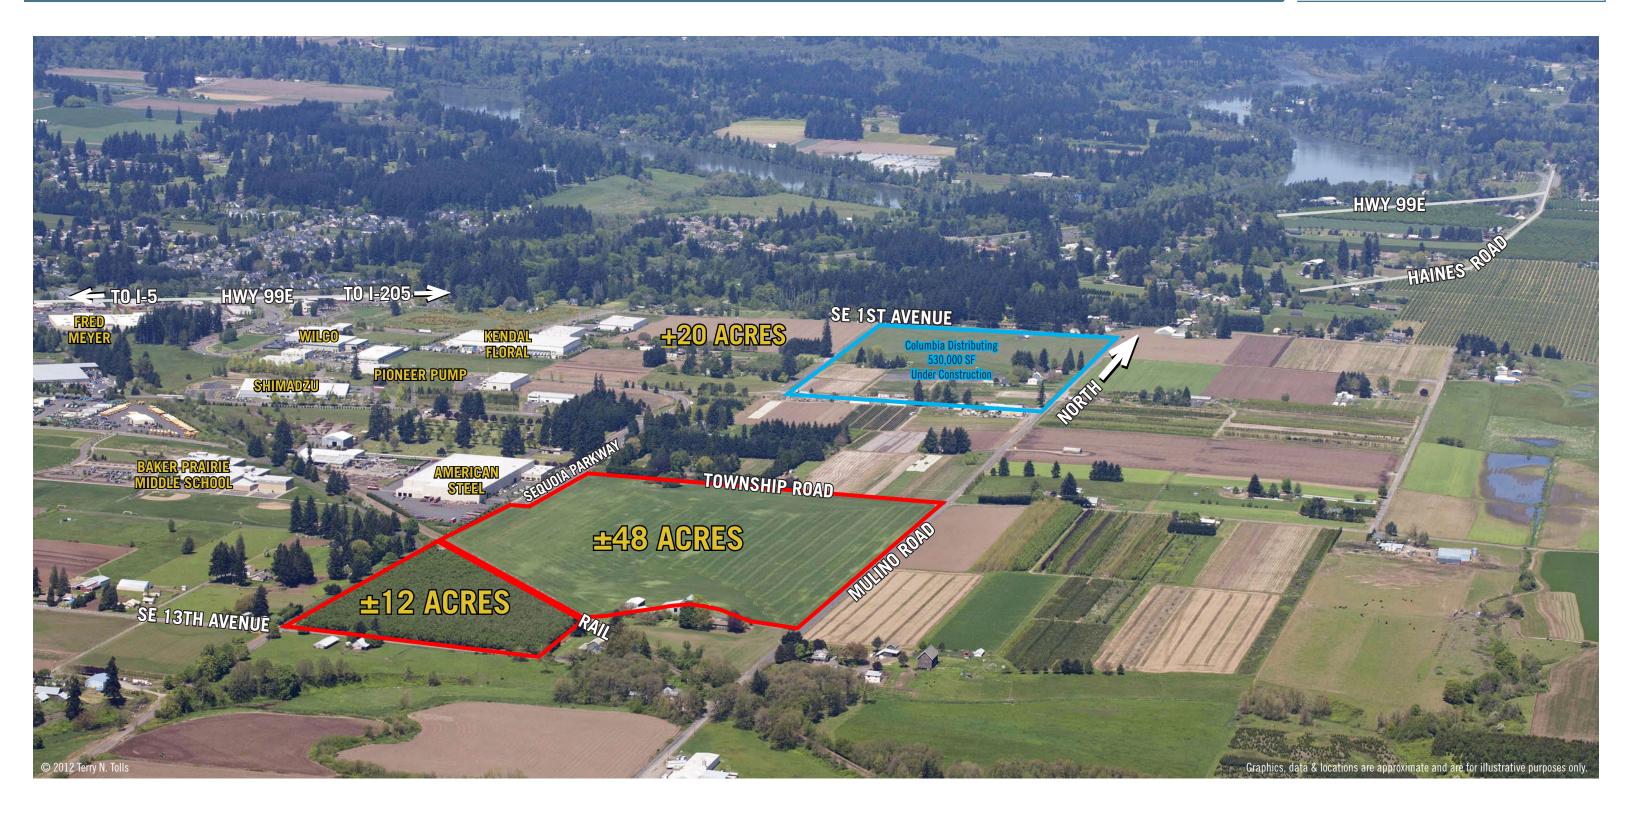

#### **ALLEN PATTERSON, SIOR**

Senior Vice President

503.542.4347 allen@capacitycommercial.com **TERRY N. TOLLS** Principal Broker, T.N. Tolls Company

503.295.0188 terry@tolls.com

- ±60 acres divisible
- Located in the South portion of Canby Pioneer **Industrial Park**
- Power Canby's own PUD
- Rail available; utilities in Sequoia Parkway

### **60 ACRES** | Canby, OR

- Zoned "M1" (Light Industrial)
- Flat topography
- 10 minutes from both I-5 and I-205
- Price per 48 acres \$6.00/SF AS IS site: 12 acres \$5.50/SF AS IS

CAPACITY COMMERCIAL GROUP 805 SW Broadway, Suite 700 Portland, OR | 97205 503.326.9000 | info@capacitycommercial.com | www.capacitycommercial.com