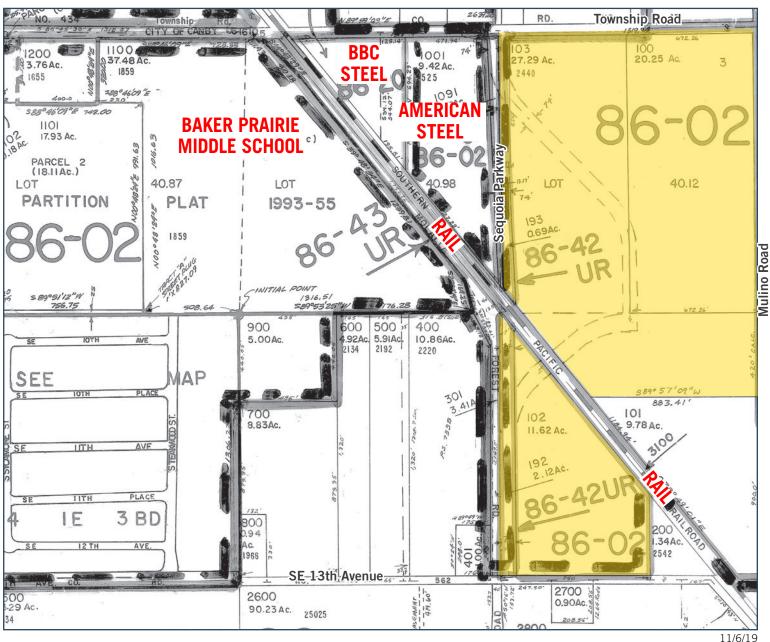

#### **ALLEN PATTERSON, SIOR**

Senior Vice President

503.542.4347 allen@capacitycommercial.com **TERRY N. TOLLS** Principal Broker, T.N. Tolls Company

503.295.0188 terry@tolls.com

- ±60 acres divisible
- Located in the South portion of Canby Pioneer **Industrial Park**
- Power Canby's own PUD
- Rail available; utilities in Sequoia Parkway

### **60 ACRES** | Canby, OR

- Zoned "M1" (Light Industrial)
- Flat topography
- 10 minutes from both I-5 and I-205
- Price per 48 acres \$6.00/SF AS IS site: 12 acres \$5.50/SF AS IS

CAPACITY COMMERCIAL GROUP 805 SW Broadway, Suite 700 Portland, OR | 97205 503.326.9000 | info@capacitycommercial.com | www.capacitycommercial.com