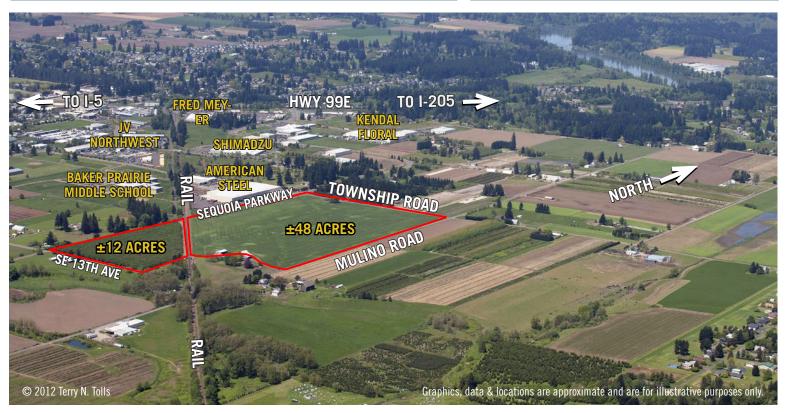

#### **ALLEN PATTERSON, SIOR**

Senior Vice President

503.542.4347 allen@capacitycommercial.com **TERRY N. TOLLS** Principal Broker, T.N. Tolls Company

503.295.0188 terry@tolls.com

- ±60 acres divisible
- Located in the South portion of Canby Pioneer **Industrial Park**
- Power Canby's own PUD
- Rail available; utilities in Sequoia Parkway

### **60 ACRES** | Canby, OR

- Zoned "M1" (Light Industrial)
- Flat topography
- 10 minutes from both I-5 and I-205
- Price per 48 acres \$6.00/SF AS IS site: 12 acres \$5.50/SF AS IS

CAPACITY COMMERCIAL GROUP 805 SW Broadway, Suite 700 Portland, OR | 97205 503.326.9000 | info@capacitycommercial.com | www.capacitycommercial.com