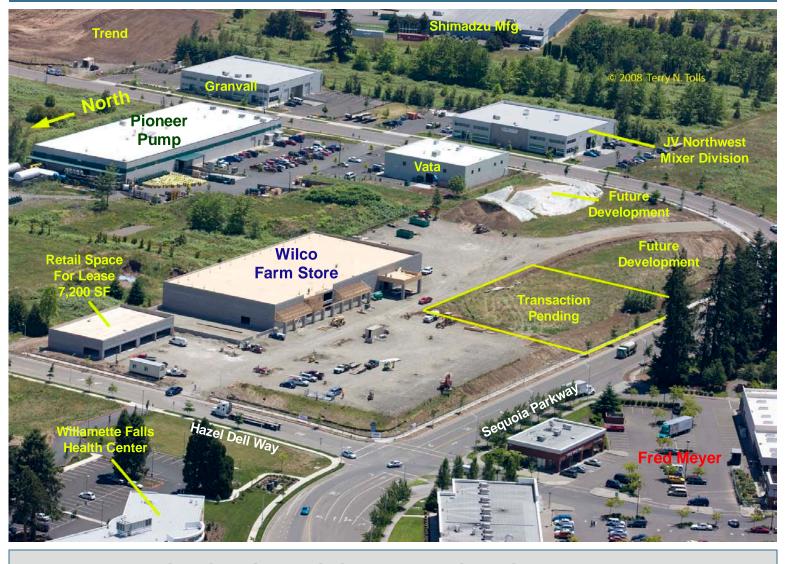

# SEQUOIA COMMERCE CENTER

195 S. HAZEL DELL WAY **CANBY, OREGON** 

• LOCATION: Located on the northeast edge of Canby,

adjacent to Hwy 99E in the Canby Pioneer Industrial Park, and just 10 minutes from both I-5 & I-205. Hwy 99E Visibility.

• PROPERTY: 5,400 SF Divisible to 1,800 SF Retail -

**Future Development** 

Industrial - Two 1-Acre Industrial Sites for

• AMENITY:

An opportunity to live and work in the same community. Canby is known for