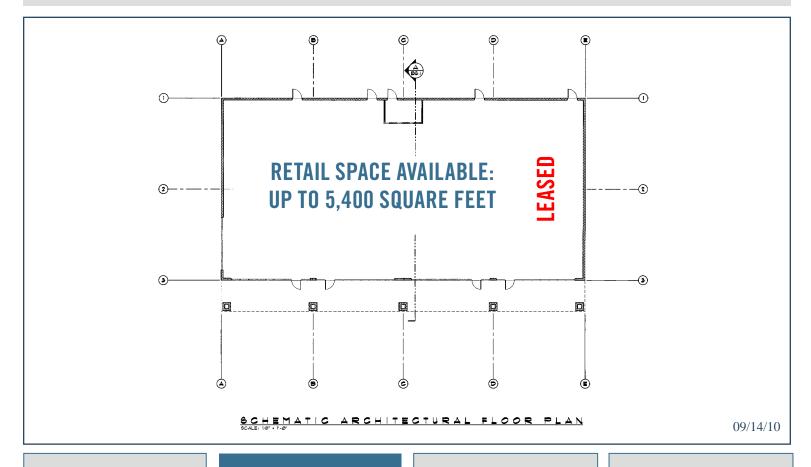

• PROPERTY: 5,400 SF Divisible to 1,800 SF Retail -

**Future Development** 

Industrial - Two 1-Acre Industrial Sites for

• AMENITY:

An opportunity to live and work in the same community. Canby is known for

## **SEQUOIA COMMERCE CENTER**

RETAIL SPACE & INDUSTRIAL SITES AVAILABLE: UP TO 5,400 SF RETAIL. TWO 1-ACRE INDUSTRIAL SITES **CANBY, OREGON** 