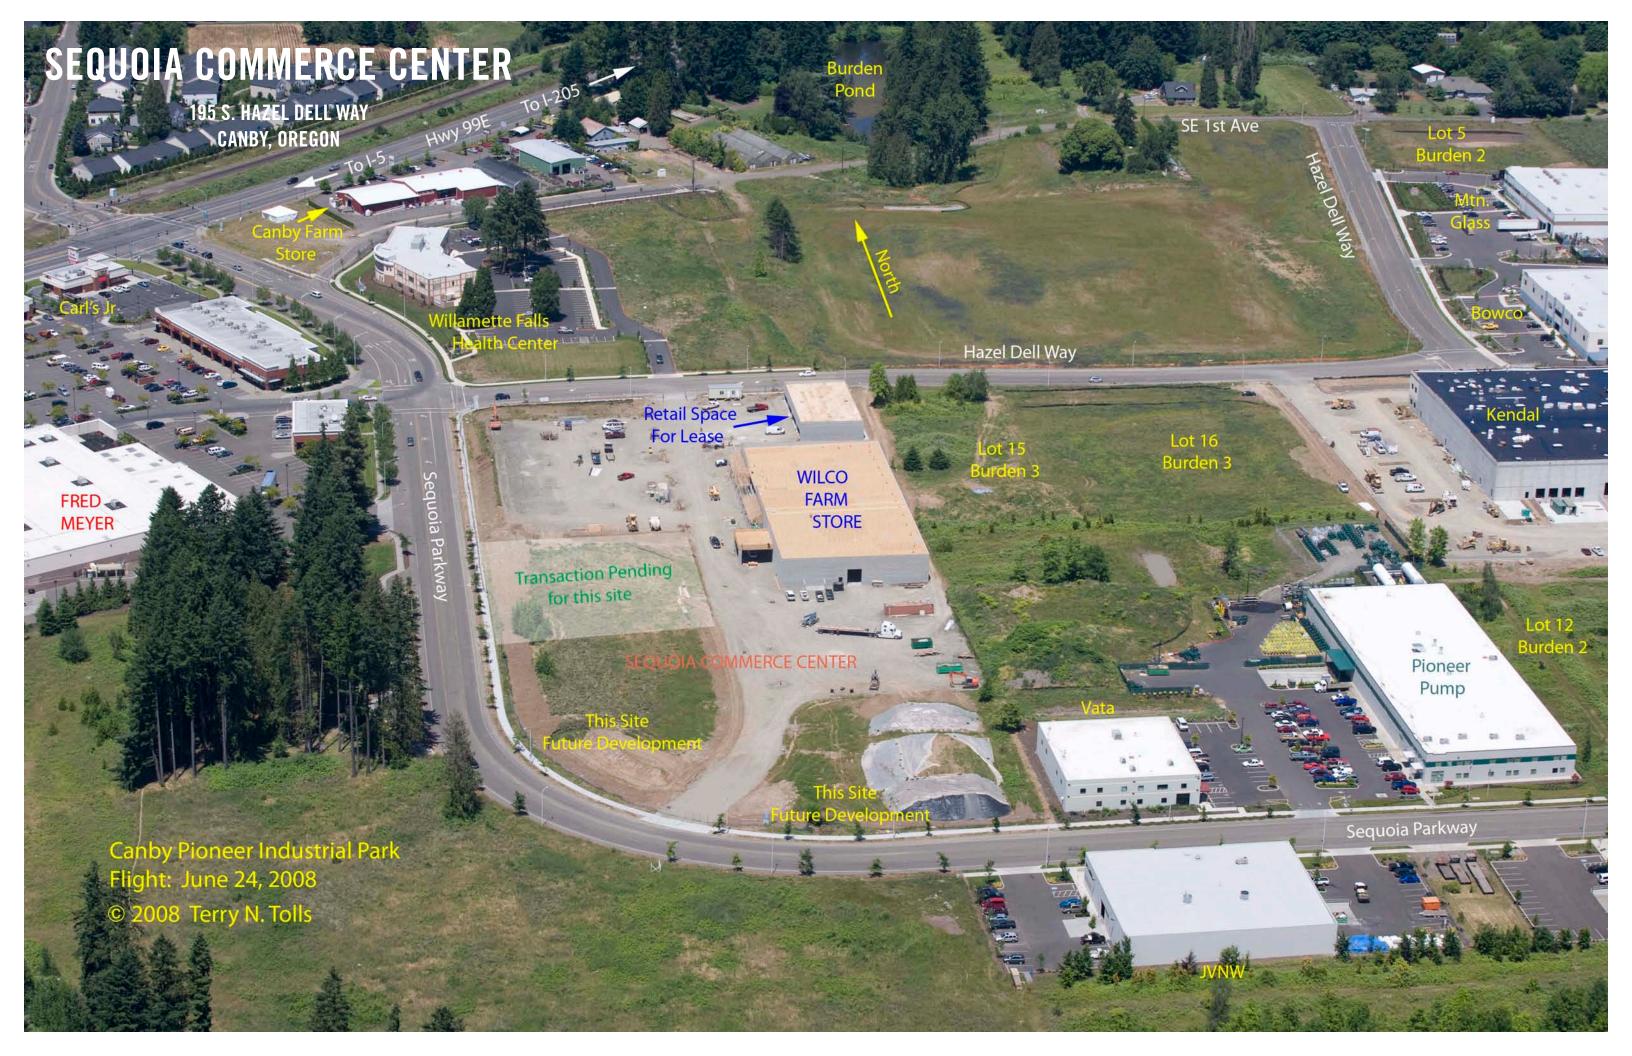

# SEQUOIA COMMERCE CENTER

195 S. HAZEL DELL WAY **CANBY, OREGON** 

• LOCATION: Located on the northeast edge of Canby,

adjacent to Hwy 99E in the Canby Pioneer Industrial Park, and just 10 minutes from both I-5 & I-205. Hwy 99E Visibility.

• PROPERTY: 5,400 SF Divisible to 1,800 SF Retail -

**Future Development** 

Industrial - Two 1-Acre Industrial Sites for

• AMENITY:

An opportunity to live and work in the same community. Canby is known for