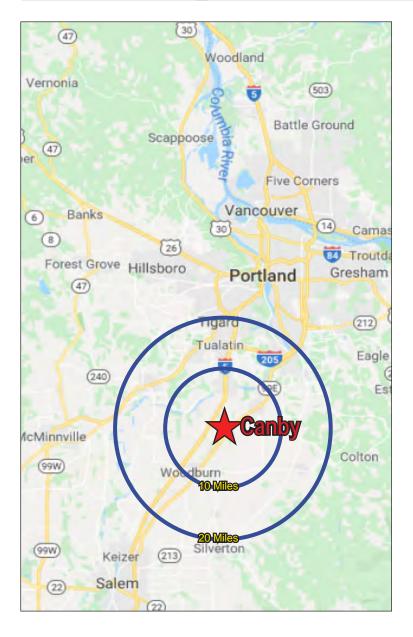

#### Why Baker Center?

- Pro-business community, no business taxes (except for Canby Area Transit assessment)
- Responsive national developer
- Canby's PUD equates to power cost savings
- 10 minutes from both I-5 and I-205
- Fast permit approvals
- Workforce within 10 miles: 210,000
- 7 minutes to the expanding Aurora/Canby Regional Airport
- Design your own building flexible layouts