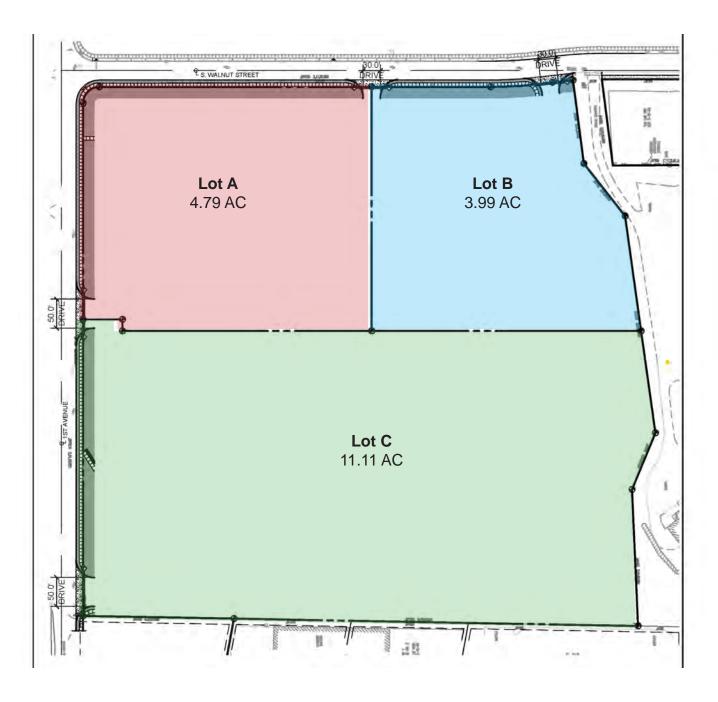

#### **Build-To-Suits For Sale or Lease**

- Entitled Buildings Pending Land Use Approvals
- Flexible Layouts

| FEATURES           | BUILDING A | BUILDING B | BUILDING C |
|--------------------|------------|------------|------------|
| Building Size:     | 72,000 SF  | 52,000 SF  | 210,600 SF |
| Lot Size:          | 4.79 AC    | 3.99 AC    | 11.11 AC   |
| Clear Height:      | 28'        | 28'        | 32'        |
| Dock Doors:        | 25         | 18         | 36         |
| Grade Level Doors: | 2          | 2          | 4          |
| Column Spacing:    | 52'x50'    | 52'x50'    | 52'x60'    |
| Auto Parking       | 99         | 123        | 165        |
| Truck Court        | 135'       | 135'       | 185'       |