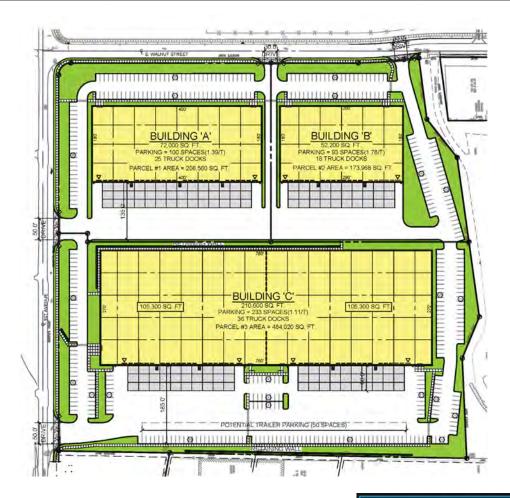

#### **Build-To-Suits For Sale or Lease**

- Entitled Buildings Pending Land Use Approvals
- Flexible Layouts

| FEATURES           | BUILDING A | BUILDING B | BUILDING C |
|--------------------|------------|------------|------------|
| Building Size:     | 72,000 SF  | 52,000 SF  | 210,600 SF |
| Lot Size:          | 4.79 AC    | 3.99 AC    | 11.11 AC   |
| Clear Height:      | 28'        | 28'        | 32'        |
| Dock Doors:        | 25         | 18         | 36         |
| Grade Level Doors: | 2          | 2          | 4          |
| Column Spacing:    | 52'x50'    | 52'x50'    | 52'x60'    |
| Auto Parking       | 99         | 123        | 165        |
| Truck Court        | 135'       | 135'       | 185'       |