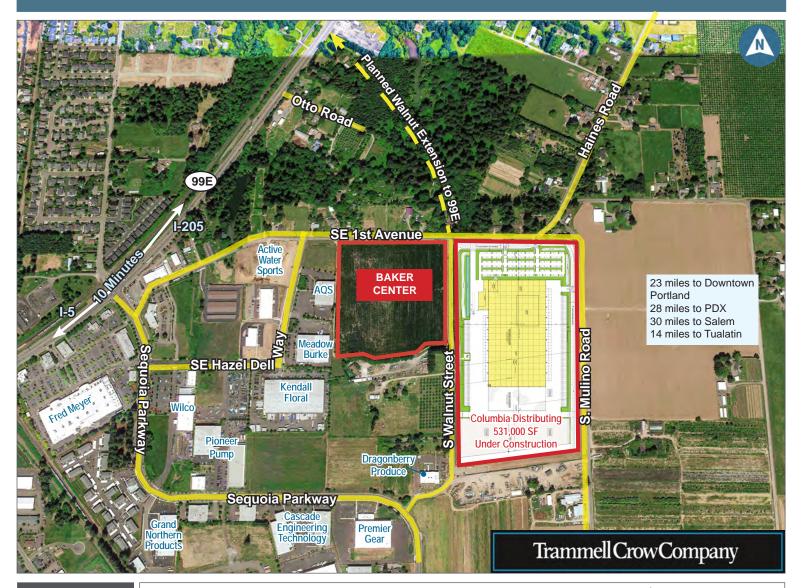

### Land For Sale – Future Gateway to Canby's Pioneer Industrial Park

- Parcels Available from 4-20 Net Usable Acres
- Zoning: M-1, Light Industrial
- Pending Land Use Review Decision for Entitlements
- Planned Frontage Improvements
- Utilities Available to Site

#### Why Baker Center?

- Pro-business community, no business taxes (except for Canby Area Transit assessment)
- Responsive national developer
- Canby's PUD equates to power cost savings
- 10 minutes from both I-5 and I-205
- Fast permit approvals
- Workforce within 10 miles: 210,000
- 7 minutes to the expanding Aurora/Canby Regional Airport
- Design your own building flexible layouts

#### **Neighbors Include:**

- Columbia Distributing
- American Steel
- Boise Cascade
- Cascade Engineering Technology
- Pioneer Pump

1/28/20

CONTACT US

CAPACITY COMMERCIAL GROUP 805 SW Broadway, Suite 700 Portland, OR | 97205 503.326.9000 | info@capacitycommercial.com | www.capacitycommercial.com