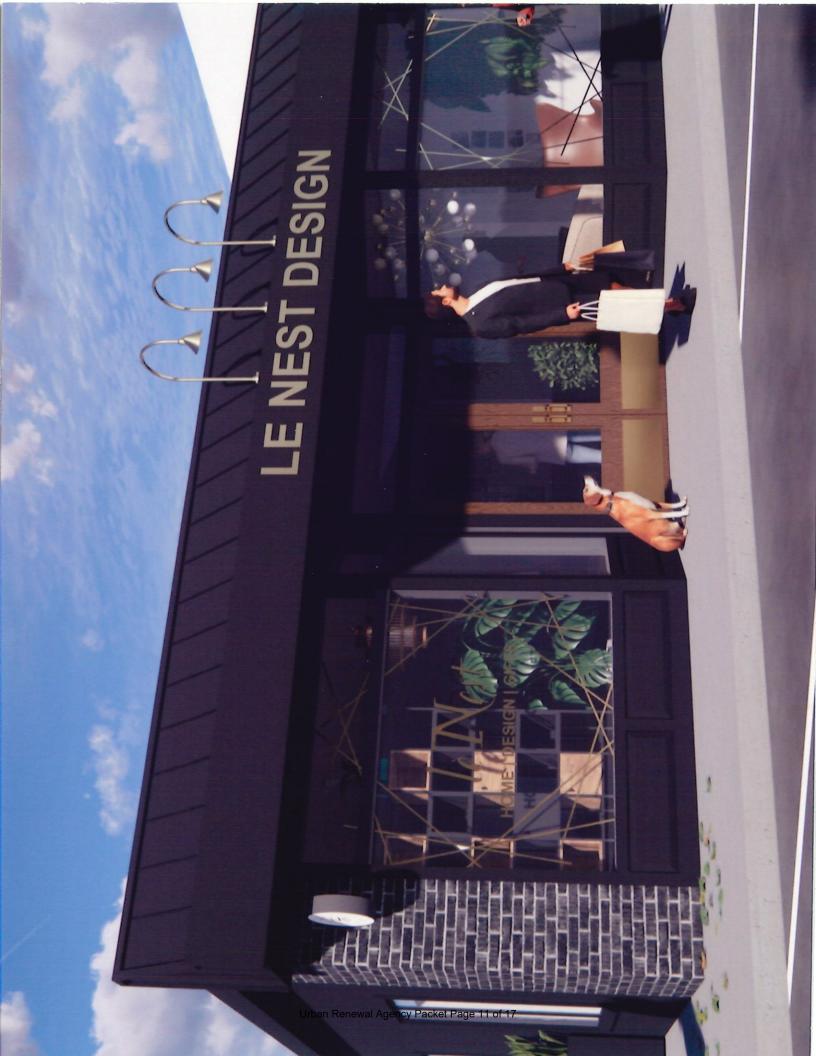

**NEW BUSINESS:** Tyler Nizer, Economic Development and Tourism Coordinator, presented an application for the Façade Improvement Grant for Le Nest located at 151 NW Third Avenue for up to \$25,000. He presented pictures of the current building and a rendition of what it would look like after renovations. The Façade Program partners with property owners and businesses to make improvements to the exterior of buildings clearly visible from the street. This application is unique as there are three visible sides. The program helps the Canby business district revitalize and become more inviting to tenants, customers, and residents. The program supports about three properties per year in downtown Canby and along Highway 99E. Le Nest would be a home goods store with an interior design studio including furniture, home goods, and gift items.

- Paint entire building.
- New store front wood paneling with trim detailing.
- New 42" glass/wood front door with brass kick plate and handle.
- New windows installed on the left and right of alcove entrance.
- Replace existing store front windows with solid glass (no panels) windows.
- Brick trim on the front corners.
- Replace and add needed exterior lighting and possible lit blade sign.
- Store signage TBD; either painted logo between the store front windows, or possibly mounted on the metal facia above store front. Descriptive vinyl (in gold letters) will be added along the bottom of windows; "Home | Gifts | Design."
- Repair dry rot siding where applicable.
- Planning to have a painted mural on backside of building: "What if I fall? Oh but my darling, what if you fly?"
   (Along with incorporating the nest design from their logo) by Poet Erin Hanson.

As they seek to transform the space, they have discovered dry rot damage and lots to update. In addition to repairing any dry rot, the owner will further improve the exterior of the building with a new façade and paint color. Owners of Le Nest plan to use a black tone that will complement the gold trim and other features of the exterior. The project will include upgrades to both the front and rear of the building both seen from 3<sup>rd</sup> Avenue and 2<sup>nd</sup> Avenue. The Economic Development staff has worked with the applicant so they are aware the grant can be only utilized for work started after approval from the Urban Renewal Agency.

The application is sent to the Main Street Design Committee for comments. Comments received:

"Looks beautiful! Can't wait!"

#### **Attachments**

- Façade Improvement Program Application Le Nest
- Le Nest Photos
- Contractor Bid