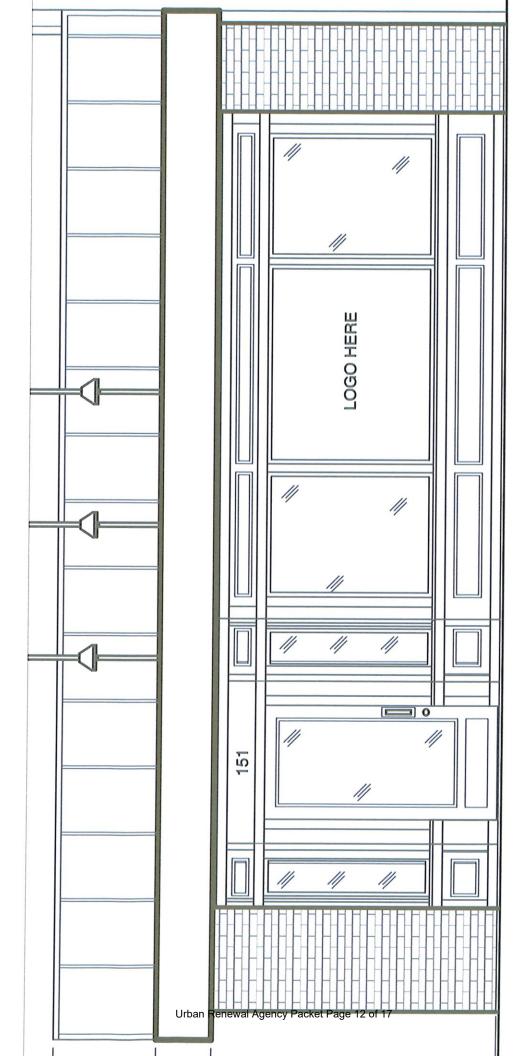

- Paint entire building.
- New store front wood paneling with trim detailing.
- New 42" glass/wood front door with brass kick plate and handle.
- New windows installed on the left and right of alcove entrance.
- Replace existing store front windows with solid glass (no panels) windows.
- Brick trim on the front corners.
- Replace and add needed exterior lighting and possible lit blade sign.
- Store signage TBD; either painted logo between the store front windows, or possibly mounted on the metal facia above store front. Descriptive vinyl (in gold letters) will be added along the bottom of windows; "Home | Gifts | Design."
- Repair dry rot siding where applicable.
- Planning to have a painted mural on backside of building: "What if I fall? Oh but my darling, what if you fly?"
   (Along with incorporating the nest design from their logo) by Poet Erin Hanson.

#### Discussion

Le Nest is located in downtown Canby at 151 NW 3<sup>rd</sup> Avenue. The owner of the building parted ways with the tenant who occupied the building and would like this to be the home of their business. The mission of their business is to create an inspiring shopping experience for the young at heart. This will be a Home and Gifts Retail Store with an Interior Design Studio - their presentation will include furniture, home goods and an array of gift items.

As they seek to transform the space, they have discovered dry rot damage and lots to update. In addition to repairing any dry rot, the owner will further improve the exterior of the building with a new façade and paint color. Owners of Le Nest plan to use a black tone that will complement the gold trim and other features of the exterior. The project will include upgrades to both the front and rear of the building both seen from 3<sup>rd</sup> Avenue and 2<sup>nd</sup> Avenue. The Economic Development staff has worked with the applicant so they are aware the grant can be only utilized for work started after approval from the Urban Renewal Agency.